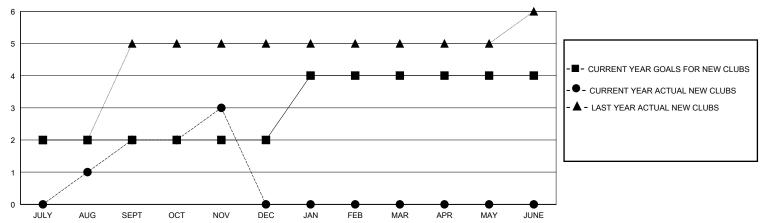

## GOALS AND ACTUAL NEW CLUBS CUMULATIVE

## District 321C2

GMT: LOCATION INDIA GMT CA

|               | Club          | s           |               | Members               |                        |                         |                                                    |  |
|---------------|---------------|-------------|---------------|-----------------------|------------------------|-------------------------|----------------------------------------------------|--|
|               | RESULTS FOR   | R 2024-2025 |               | RESULTS FOR 2024-2025 |                        |                         |                                                    |  |
| QUARTER       | NEW CLUB GOAL | NEW CLUBS   | DROPPED CLUBS | QUARTER MEME          | BER GROWTH NET<br>GOAL | MEMBER GROWTH<br>ACTUAL | DROPPED<br>MEMBERS ACTUAL<br>(including transfers) |  |
| JULY/AUG/SEPT | 2             | 2           | 5             | JULY/AUG/SEPT         | 100                    | 225                     | 86                                                 |  |
| OCT/NOV/DEC   | 0             | 1           | 0             | OCT/NOV/DEC           | 100                    | 26                      | 40                                                 |  |
| JAN/FEB/MAR   | 2             | 0           | 0             | JAN/FEB/MAR           | 20                     | 0                       | 0                                                  |  |
| APR/MAY/JUNE  | 0             | 0           | 0             | APR/MAY/JUNE          | 0                      | 0                       | 0                                                  |  |