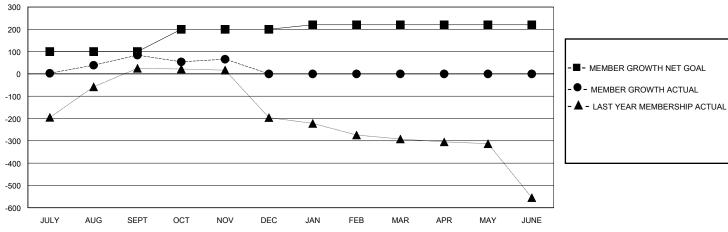

## GOALS AND ACTUAL MEMBERS CUMULATIVE

| DROPPED CLUBS: 5 |     | 26 CLUBS OF 86 ADDED 1 OR MORE | GENDER DISTRIBUTION             |                |   |
|------------------|-----|--------------------------------|---------------------------------|----------------|---|
|                  |     | NEW MEMBERS                    | MALE                            | 1,772 (67.17%) |   |
| <u> </u>         |     |                                | FEMALE                          | 866 (32.83%)   |   |
| DROPPED MEMBERS  |     |                                |                                 |                |   |
| DECEASED         | 3   | CLICK HERE FOR CUMULATIVE      | TOTAL FAMILY UNIT MEMBERS       |                | 0 |
| CLUB CANCELLED 0 |     | MEMBERSHIP DATA                |                                 |                | • |
| OTHER            | 123 |                                | FAMILY MEMBERS PAYING HALF DUES |                | 0 |
| TOTAL            | 126 |                                |                                 |                |   |

## District 321C2

GMT: LOCATION INDIA GMT CA

|               | Club          | s           |               | Members               |                        |                         |                                                    |  |
|---------------|---------------|-------------|---------------|-----------------------|------------------------|-------------------------|----------------------------------------------------|--|
|               | RESULTS FOR   | R 2024-2025 |               | RESULTS FOR 2024-2025 |                        |                         |                                                    |  |
| QUARTER       | NEW CLUB GOAL | NEW CLUBS   | DROPPED CLUBS | QUARTER MEME          | BER GROWTH NET<br>GOAL | MEMBER GROWTH<br>ACTUAL | DROPPED<br>MEMBERS ACTUAL<br>(including transfers) |  |
| JULY/AUG/SEPT | 2             | 2           | 5             | JULY/AUG/SEPT         | 100                    | 225                     | 86                                                 |  |
| OCT/NOV/DEC   | 0             | 1           | 0             | OCT/NOV/DEC           | 100                    | 26                      | 40                                                 |  |
| JAN/FEB/MAR   | 2             | 0           | 0             | JAN/FEB/MAR           | 20                     | 0                       | 0                                                  |  |
| APR/MAY/JUNE  | 0             | 0           | 0             | APR/MAY/JUNE          | 0                      | 0                       | 0                                                  |  |